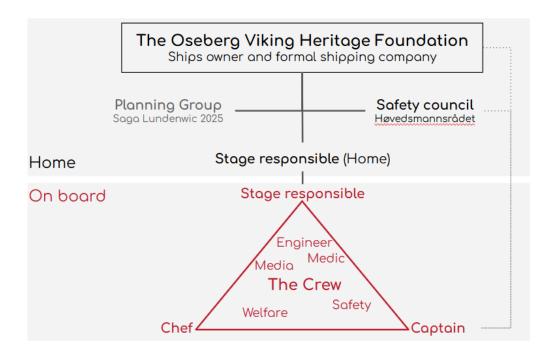

## Organizational setup

See illustration below.

On board the ship the Chef closely collaborates with the Captain and the Stage Responsible as a part of the daily routines.

# Organization when on the voyage

Chef Page 2 of 2